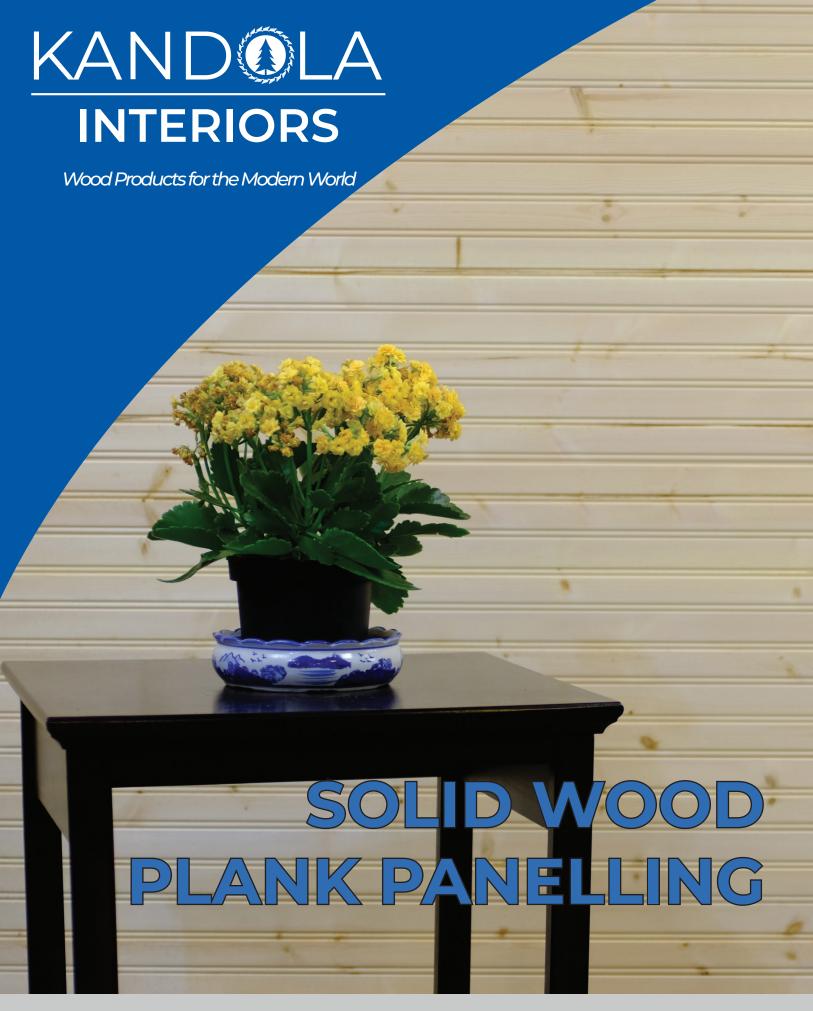

**RUSTIC - EDGE AND CENTRE BEAD** 

## Discover Solid Wood Plank Paneling

Our Rustic Edge and Centre Bead pine planking is the perfect choice to add style and grace to any room. Give your home that natural and environmentally friendly appeal by decorating with wood paneling manufactured from a renewable and managed resource.

All our Rustic products are packaged single wide in a high performance shrink film with outstanding optics for a superior presentation.

Each Package Contains 6 pieces 3 %16 x 5/16 x 8ft

Total Coverage 14sq. ft. - 1.75 Linear ft.

EDGE AND CENTRE BEAD PROFILE

**Forest Products** 

Wood Products for the Modern World